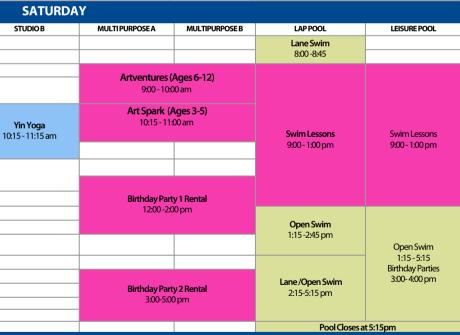

## **FACILITY HOURS**

Monday - Friday: 6:00 am - 9:30 pm

Saturday: 8:00 am - 5:30 pm

Sunday: 8:00 am - 4:00 pm

## Holidays: 8:00 am - 4:00 pm (Times May Vary Check In-Branch)

Sauna & Whirlpool are closed during Swim Lessons.

Pool closes 15 minutes before facility closure.

Drop in Recreational Programs