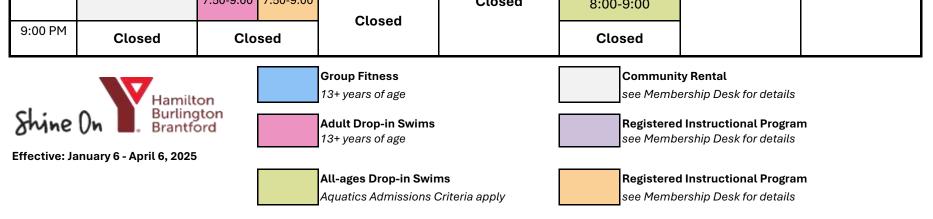

## **Winter 2025**

| POOL SCHEDULE      |                               |                                           |                               |                                                  |                                           |                                           |                                                                                                                                                        |                               |                                                                                                                        |                         |
|--------------------|-------------------------------|-------------------------------------------|-------------------------------|--------------------------------------------------|-------------------------------------------|-------------------------------------------|--------------------------------------------------------------------------------------------------------------------------------------------------------|-------------------------------|------------------------------------------------------------------------------------------------------------------------|-------------------------|
|                    | Monday                        | Tue                                       | sday                          | Wednesday                                        | Thursday                                  | Friday                                    | Satu                                                                                                                                                   | ırday                         | Sur                                                                                                                    | nday                    |
| 6:00 AM<br>6:30 AM | Closed                        | Community<br>Rental<br>6:00-7:30          |                               | Community<br>Rental<br>6:00-7:30                 | Community<br>Rental<br>6:00-7:30          | Closed                                    | Clo                                                                                                                                                    | osed                          | Closed                                                                                                                 |                         |
| 7:00 AM            |                               |                                           |                               |                                                  |                                           |                                           |                                                                                                                                                        |                               |                                                                                                                        |                         |
| 7:30 AM            |                               | <b>Lane Swim</b><br>7:30-1:00             |                               | Lane Swim<br>7:30-9:45<br>Aquafit<br>10:00-10:45 | Closed 7:30-8:00                          |                                           |                                                                                                                                                        |                               |                                                                                                                        |                         |
| 8:00 AM            |                               |                                           |                               |                                                  | <b>Lane Swim</b><br>8:00-1:00             | <b>Lane Swim</b><br>7:30-9:45             | Lane Swim<br>8:00-9:00<br>Swim Lessons<br>(Reg)<br>9:00-11:00                                                                                          |                               | <b>Lane Swim</b><br>8:00-11:30                                                                                         |                         |
| 8:30 AM            | <b>Lane Swim</b><br>7:30-9:45 |                                           |                               |                                                  |                                           |                                           |                                                                                                                                                        |                               |                                                                                                                        |                         |
| 9:00 AM            |                               |                                           |                               |                                                  |                                           |                                           |                                                                                                                                                        |                               |                                                                                                                        |                         |
| 9:30 AM            |                               |                                           |                               |                                                  |                                           |                                           |                                                                                                                                                        |                               |                                                                                                                        |                         |
| 10:00 AM           | Aquafit                       |                                           |                               |                                                  |                                           | Aquafit                                   |                                                                                                                                                        |                               |                                                                                                                        |                         |
| 10:30 AM           | 10:00-10:45                   |                                           |                               |                                                  |                                           | 10:00-10:45                               |                                                                                                                                                        |                               | Less<br>(1 la                                                                                                          | Private<br>Lessons      |
| 11:00 AM           |                               |                                           |                               | <b>Lane Swim</b><br>11:00-1:00                   |                                           | <b>Lane Swim</b><br>11:00-1:00            | Teen & Adult<br>Lessons (Reg)<br>11:00-12:05                                                                                                           |                               |                                                                                                                        | (1 lane)<br>10:30-11:30 |
| 11:30 AM           |                               |                                           |                               |                                                  |                                           |                                           |                                                                                                                                                        |                               | Open Swim                                                                                                              |                         |
| 12 Noon            | Lane Swim<br>11:00-1:00       |                                           |                               |                                                  |                                           |                                           |                                                                                                                                                        |                               | (1 lane)                                                                                                               |                         |
| 12:30 PM           | 11.00 1.00                    |                                           |                               |                                                  |                                           |                                           | <b>Open Swim</b><br>(1 lane)<br>12:15-2:00                                                                                                             |                               | 11:30-12:30                                                                                                            |                         |
|                    |                               |                                           |                               |                                                  |                                           |                                           |                                                                                                                                                        |                               |                                                                                                                        |                         |
| 1:00 PM            |                               | <b>Open Swim</b><br>(2 lane)<br>1:00-3:30 |                               | <b>Open Swim</b><br>(2 lane)<br>1:00-3:30        | <b>Open Swim</b><br>(2 lane)<br>1:00-3:30 | <b>Open Swim</b><br>(2 lane)<br>1:00-3:30 |                                                                                                                                                        |                               | Lane<br>Swim                                                                                                           | Aquatic<br>Leadship     |
| 1:30 PM            | On on Swim                    |                                           |                               |                                                  |                                           |                                           |                                                                                                                                                        |                               | <b>(2 lanes)</b><br>12:30-2:30                                                                                         | (2 lanes)<br>12:30-2:30 |
| 2:00 PM            | Open Swim<br>(2 lane)         |                                           |                               |                                                  |                                           |                                           | Swim Leads                                                                                                                                             |                               |                                                                                                                        |                         |
| 2:30 PM            | 1:00-3:30                     |                                           |                               |                                                  |                                           |                                           |                                                                                                                                                        | Aquatic<br>Leadship           | Aquatic Leadship                                                                                                       |                         |
| 3:00 PM            |                               |                                           |                               |                                                  |                                           |                                           | (2 lanes)<br>2:00-4:00                                                                                                                                 | <b>(2 lanes)</b><br>2:00-4:00 |                                                                                                                        |                         |
| 3:30 PM            |                               |                                           |                               |                                                  |                                           |                                           |                                                                                                                                                        |                               |                                                                                                                        |                         |
| 4:00 PM            |                               | <b>Lane Swim</b><br>3:30-5:45             |                               | <b>Lane Swim</b><br>3:30-5:30                    | <b>Lane Swim</b><br>3:30-5:00             |                                           | Aquatic Leadship<br>4:00-5:00<br>* 2:00-4:00<br>Lane Swim will<br>be full pool<br>when aquatic<br>leadership is<br>NOT running -<br>see dates<br>below |                               | * 12:30-2:30<br>Lane Swim will<br>be full pool<br>when aquatic<br>leadership is<br>NOT running -<br>see dates<br>below |                         |
| 4:30 PM            | Lane Swim                     |                                           |                               |                                                  |                                           | <b>Lane Swim</b><br>3:30-6:00             |                                                                                                                                                        |                               |                                                                                                                        |                         |
| 5:00 PM            | 3:30-6:00                     |                                           |                               |                                                  | Community<br>Rental<br>5:00-8:00          |                                           |                                                                                                                                                        |                               |                                                                                                                        |                         |
| 5:30 PM            |                               |                                           |                               |                                                  |                                           |                                           |                                                                                                                                                        |                               |                                                                                                                        |                         |
| 6:00 PM            |                               | <b>Community</b><br>Rental<br>5:45-7:45   |                               | <b>Community<br/>Rental</b><br>5:30-8:30         |                                           |                                           |                                                                                                                                                        |                               |                                                                                                                        |                         |
| 6:30 PM            |                               |                                           |                               |                                                  |                                           | Community<br>Rental                       |                                                                                                                                                        |                               |                                                                                                                        |                         |
| 7:00 PM            | Community                     |                                           |                               |                                                  |                                           |                                           |                                                                                                                                                        |                               |                                                                                                                        |                         |
| 7:30 PM            | Community<br>Rental           |                                           |                               |                                                  |                                           | 6:00-8:00                                 | Clo                                                                                                                                                    | sed                           |                                                                                                                        |                         |
| 8:00 PM            | 6:00-9:00                     | Lane                                      | Adult                         |                                                  |                                           |                                           |                                                                                                                                                        |                               |                                                                                                                        |                         |
|                    |                               | <b>Swim</b><br>(1 lane)<br>7:50-9:00      | Lessons<br>(Reg)<br>7:50-9:00 |                                                  |                                           | Open Swim<br>(2 lane)                     |                                                                                                                                                        |                               |                                                                                                                        |                         |
| 8:30 PM            |                               |                                           |                               |                                                  | Closed                                    | 8:00-9:00                                 |                                                                                                                                                        |                               |                                                                                                                        |                         |

| Aquatic Leadership Runs:  |               |                           |  |  |  |  |  |  |  |
|---------------------------|---------------|---------------------------|--|--|--|--|--|--|--|
| January - 18, 19, 25 & 26 | February - 15 | March - 10-14, 22, 23, 29 |  |  |  |  |  |  |  |